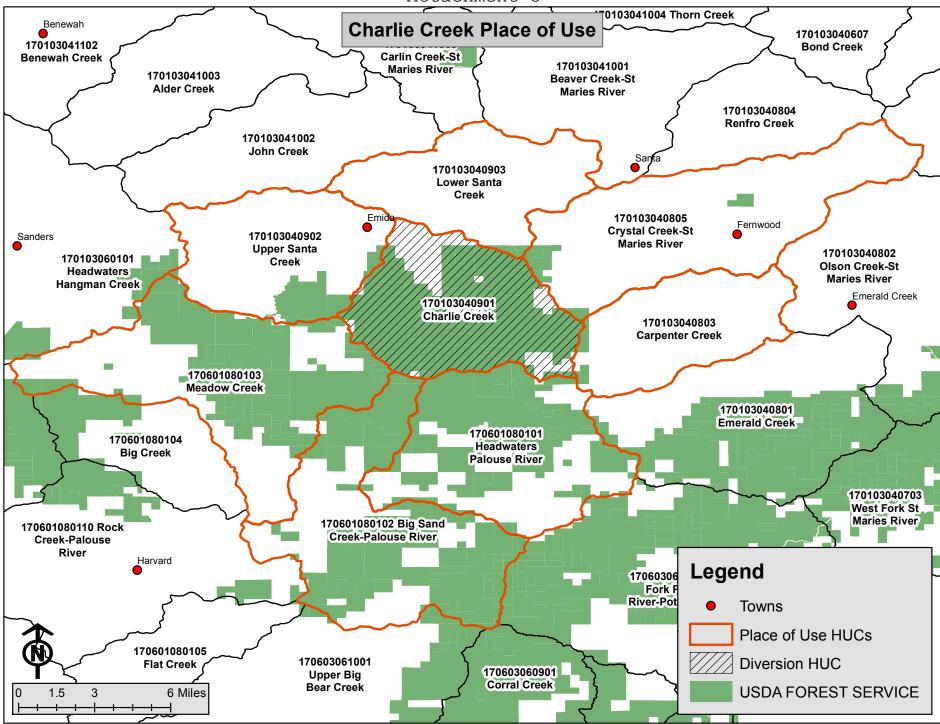

the purposes of the Organic Administration Act of 1897.

PLACE OF USE: National Forest System Land in the Charlie Creek subwatershed (HUC12 170103040901), Upper Santa Creek subwatershed (HUC12 170103040902), Lower Santa Creek subwatershed

(HUC12 170103040903), Crystal Creek-St Maries River subwatershed (HUC12 170103040805), Carpenter Creek subwatershed (HUC12 170103040803), Meadow Creek subwatershed (HUC12 170603070101), Big Sand Creek-Palouse River subwatershed (HUC12 170601080102) and

Headwaters Palouse River subwatershed (HUC12 170601080101).

See Attachment 3.